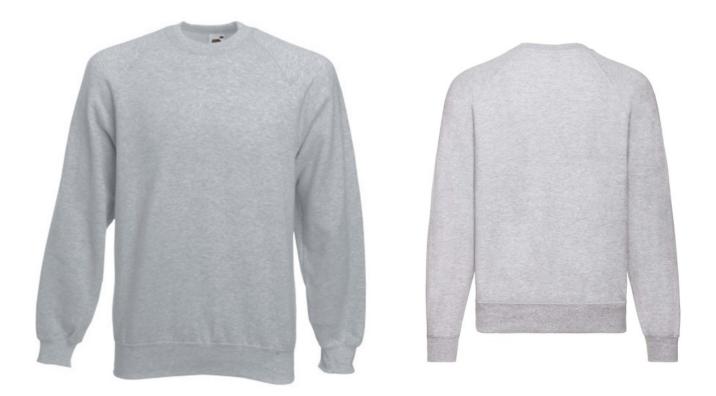

# FRUIT OF THE LOOM, CLASSIC RAGLAN SWEAT, MEN'S SWEATSHIRT, ASH GRAY, M

## **Specification**

Fruit of the Loom, Classic Raglan Sweat, Classic Men's Sweatshirt, Ash Gray, M. Classic Men's Sweatshirt, Composed of 80% Cotton and 20% Polyester, 260gm / m2 Cotton, Ruffles on Sleevesand Sweatshirts Ends time and for daily activities. Classic cut. Branding: DTG, screen printing, flex,flock, embroidery